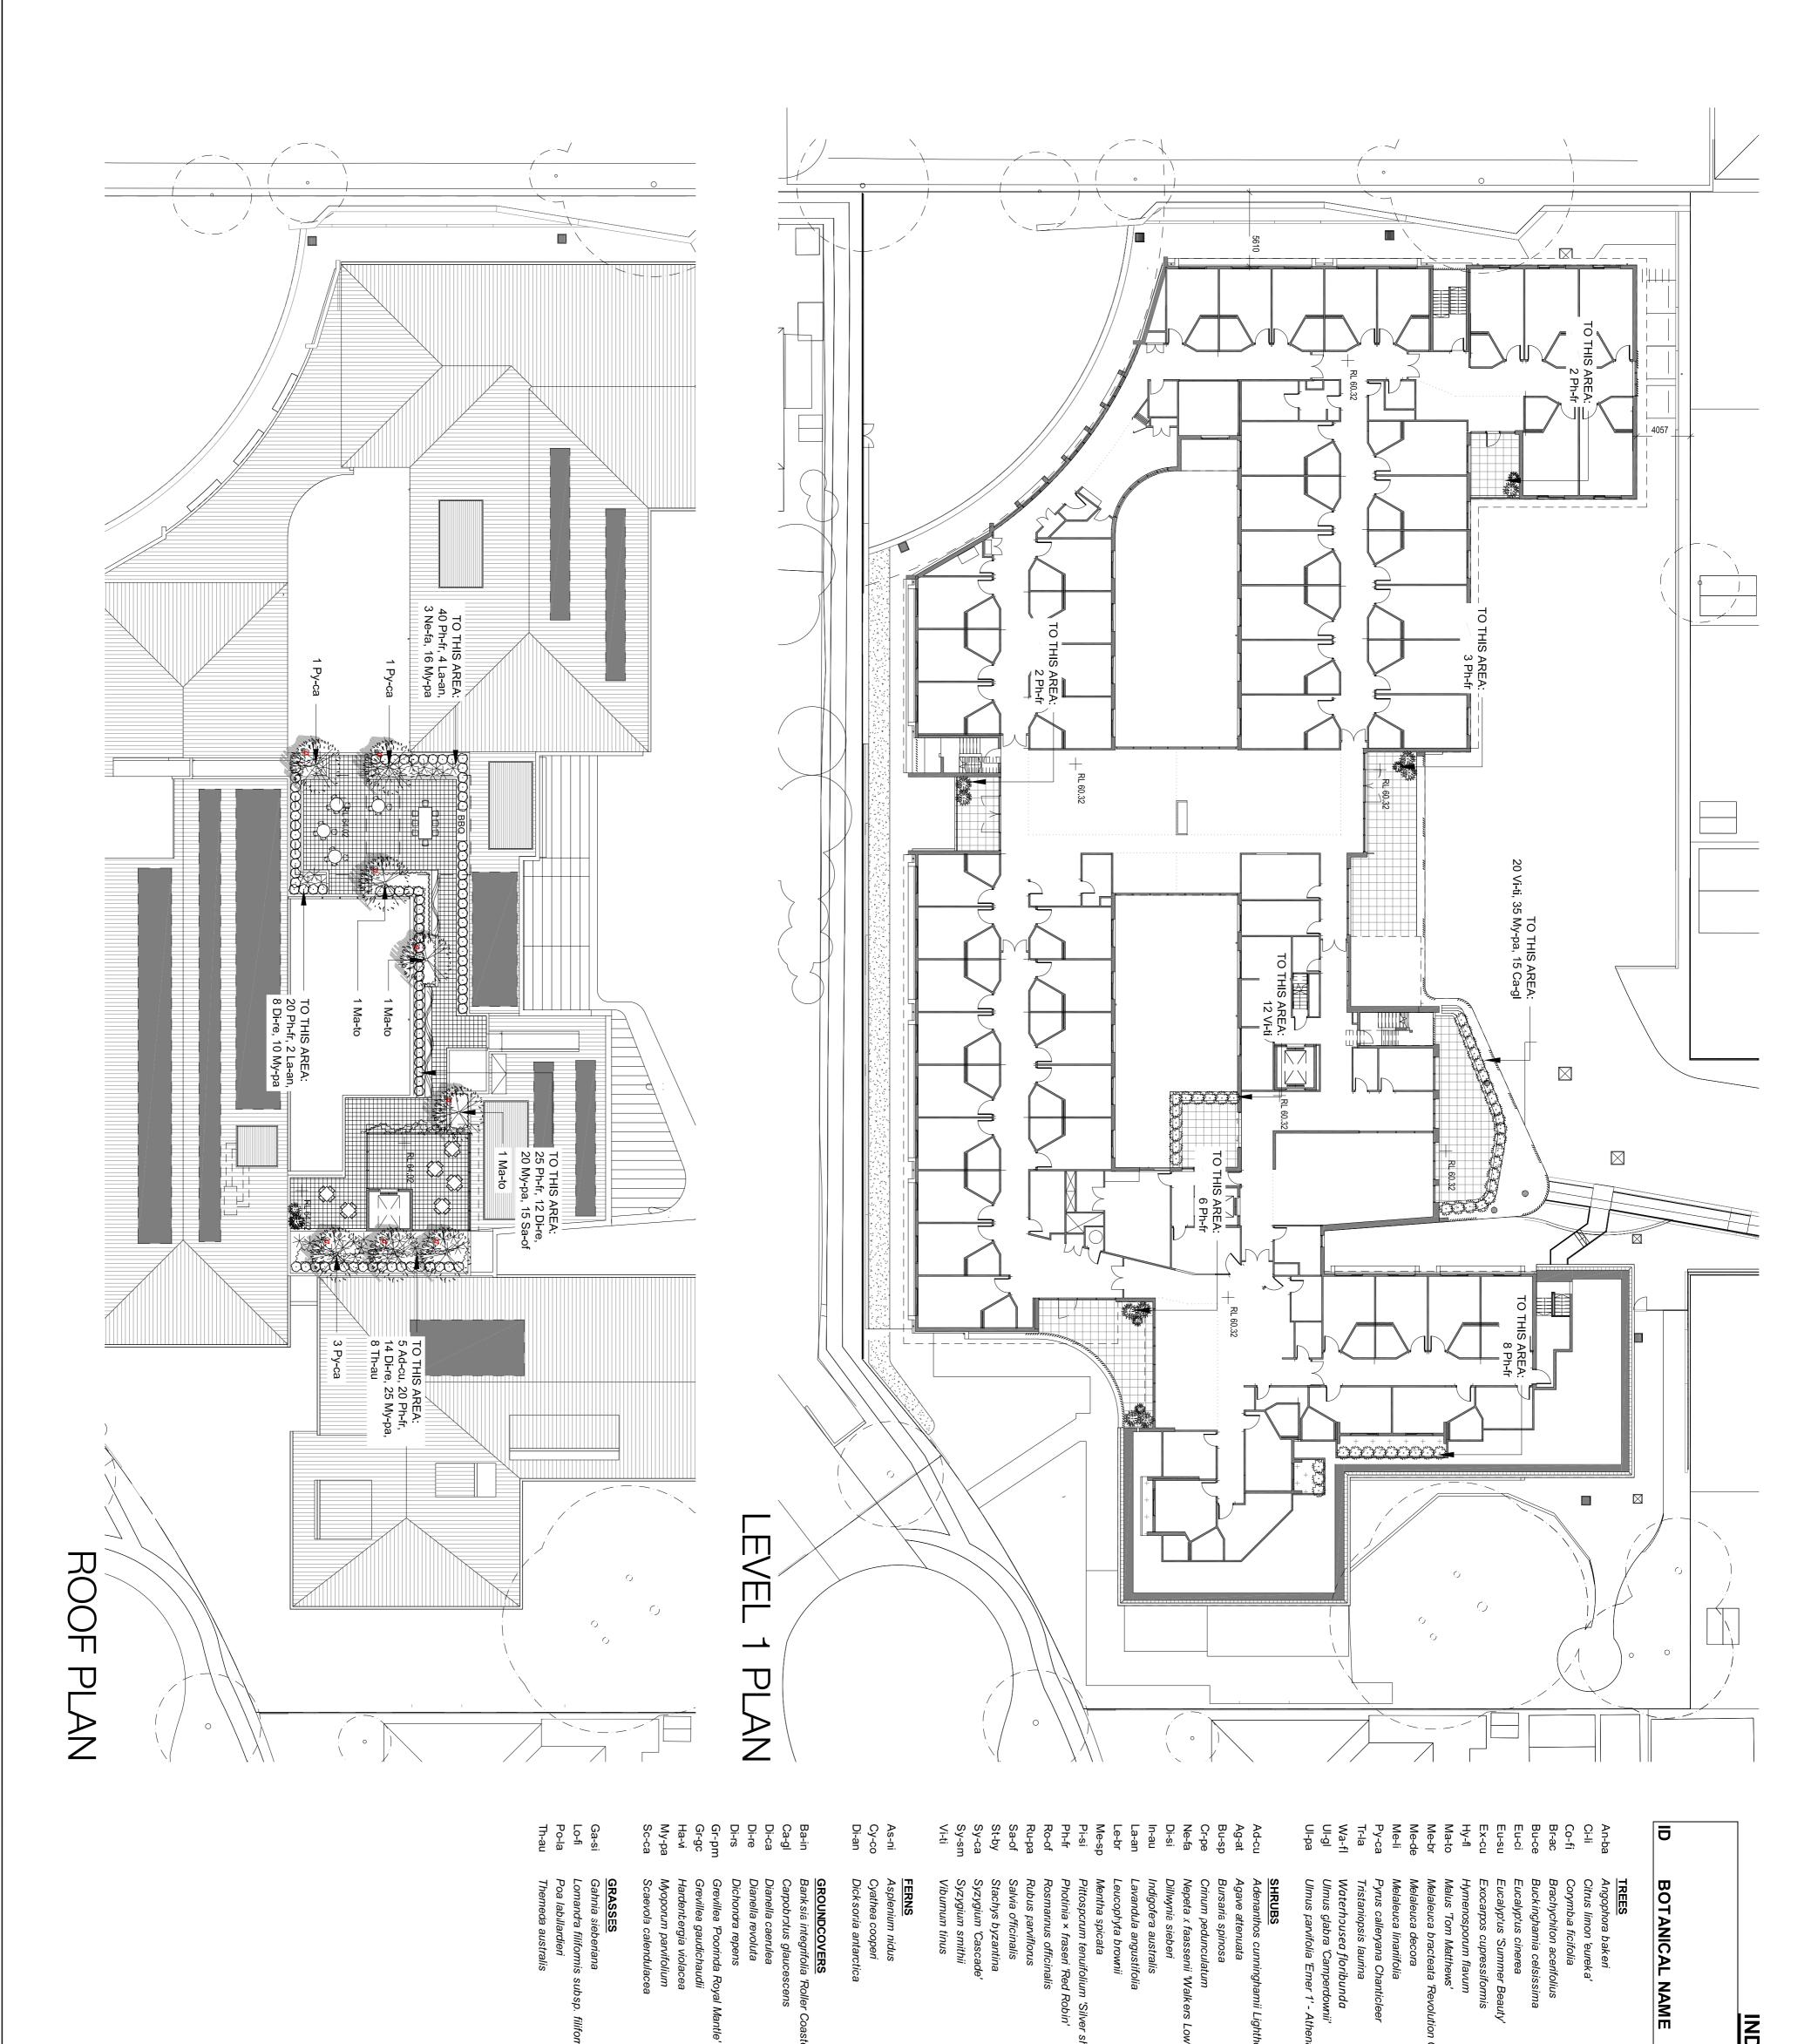

49 463 64 245 198 22 34 535 251 330

Saw-sedge
Wattle mat-rush
Tussock-grass
Kangaroo Grass

0.2 1m 0.9m 1.5m

50 215 58 139 Purple Coral Pea Creeping Boobialla Dune Fan Flower Lambs Ear
Cascade Lilly Pilly
Lilly Pilly
Laurestinus

Rosemary Thimbleberry

Pittosporum Silver Sheen Christmas berry 'Red Robin'

0.3m 2m 1-2m 0.9m 1m 0.6m 3m 2.5 1.5m 2.5m 0.6m 0.6m 3m 3m

300mm 300mm

shion Bush

Bird's-nest fern Coin Spot Fern Soft Tree Fern

45L 45L Prostrate Wooly Bush Foxtail agave Black Thorn Swamp Lily Catmint 'Walkers Low' Prickly Parrot Pea Australian Indigo Water Gum Weeping Lilli Pilli Weeping Wych Elm Chinese Elm

Snow In Summer Chanticleer Pear

Flowering Gum Trees
Native Cherry
Native Frangipani
Tom Matthews Crab Apple
Honey Myrtle
Paperbark

10m 2.5m 7m 20m 8m 13m 5m 6m 6m 8m 10m 10m 15m 15m

100L 45L 100L 100L 300mm 100L 75L 100L 75L 100L 100L 75L 100L 100L

Narrow-leaved Apple
Dwarf eureka lemon
Red Flowering Gum
Illawarra flame tree

INDICATIVE PLANT LIST

COMMON NAME

MATURE HEIGHT (m)

POT SIZE

QUANTITY

CUMBERLAND
PLAIN
WOODLAND
SPECIES

project:
client:
date
revision:
drawn:
checked: