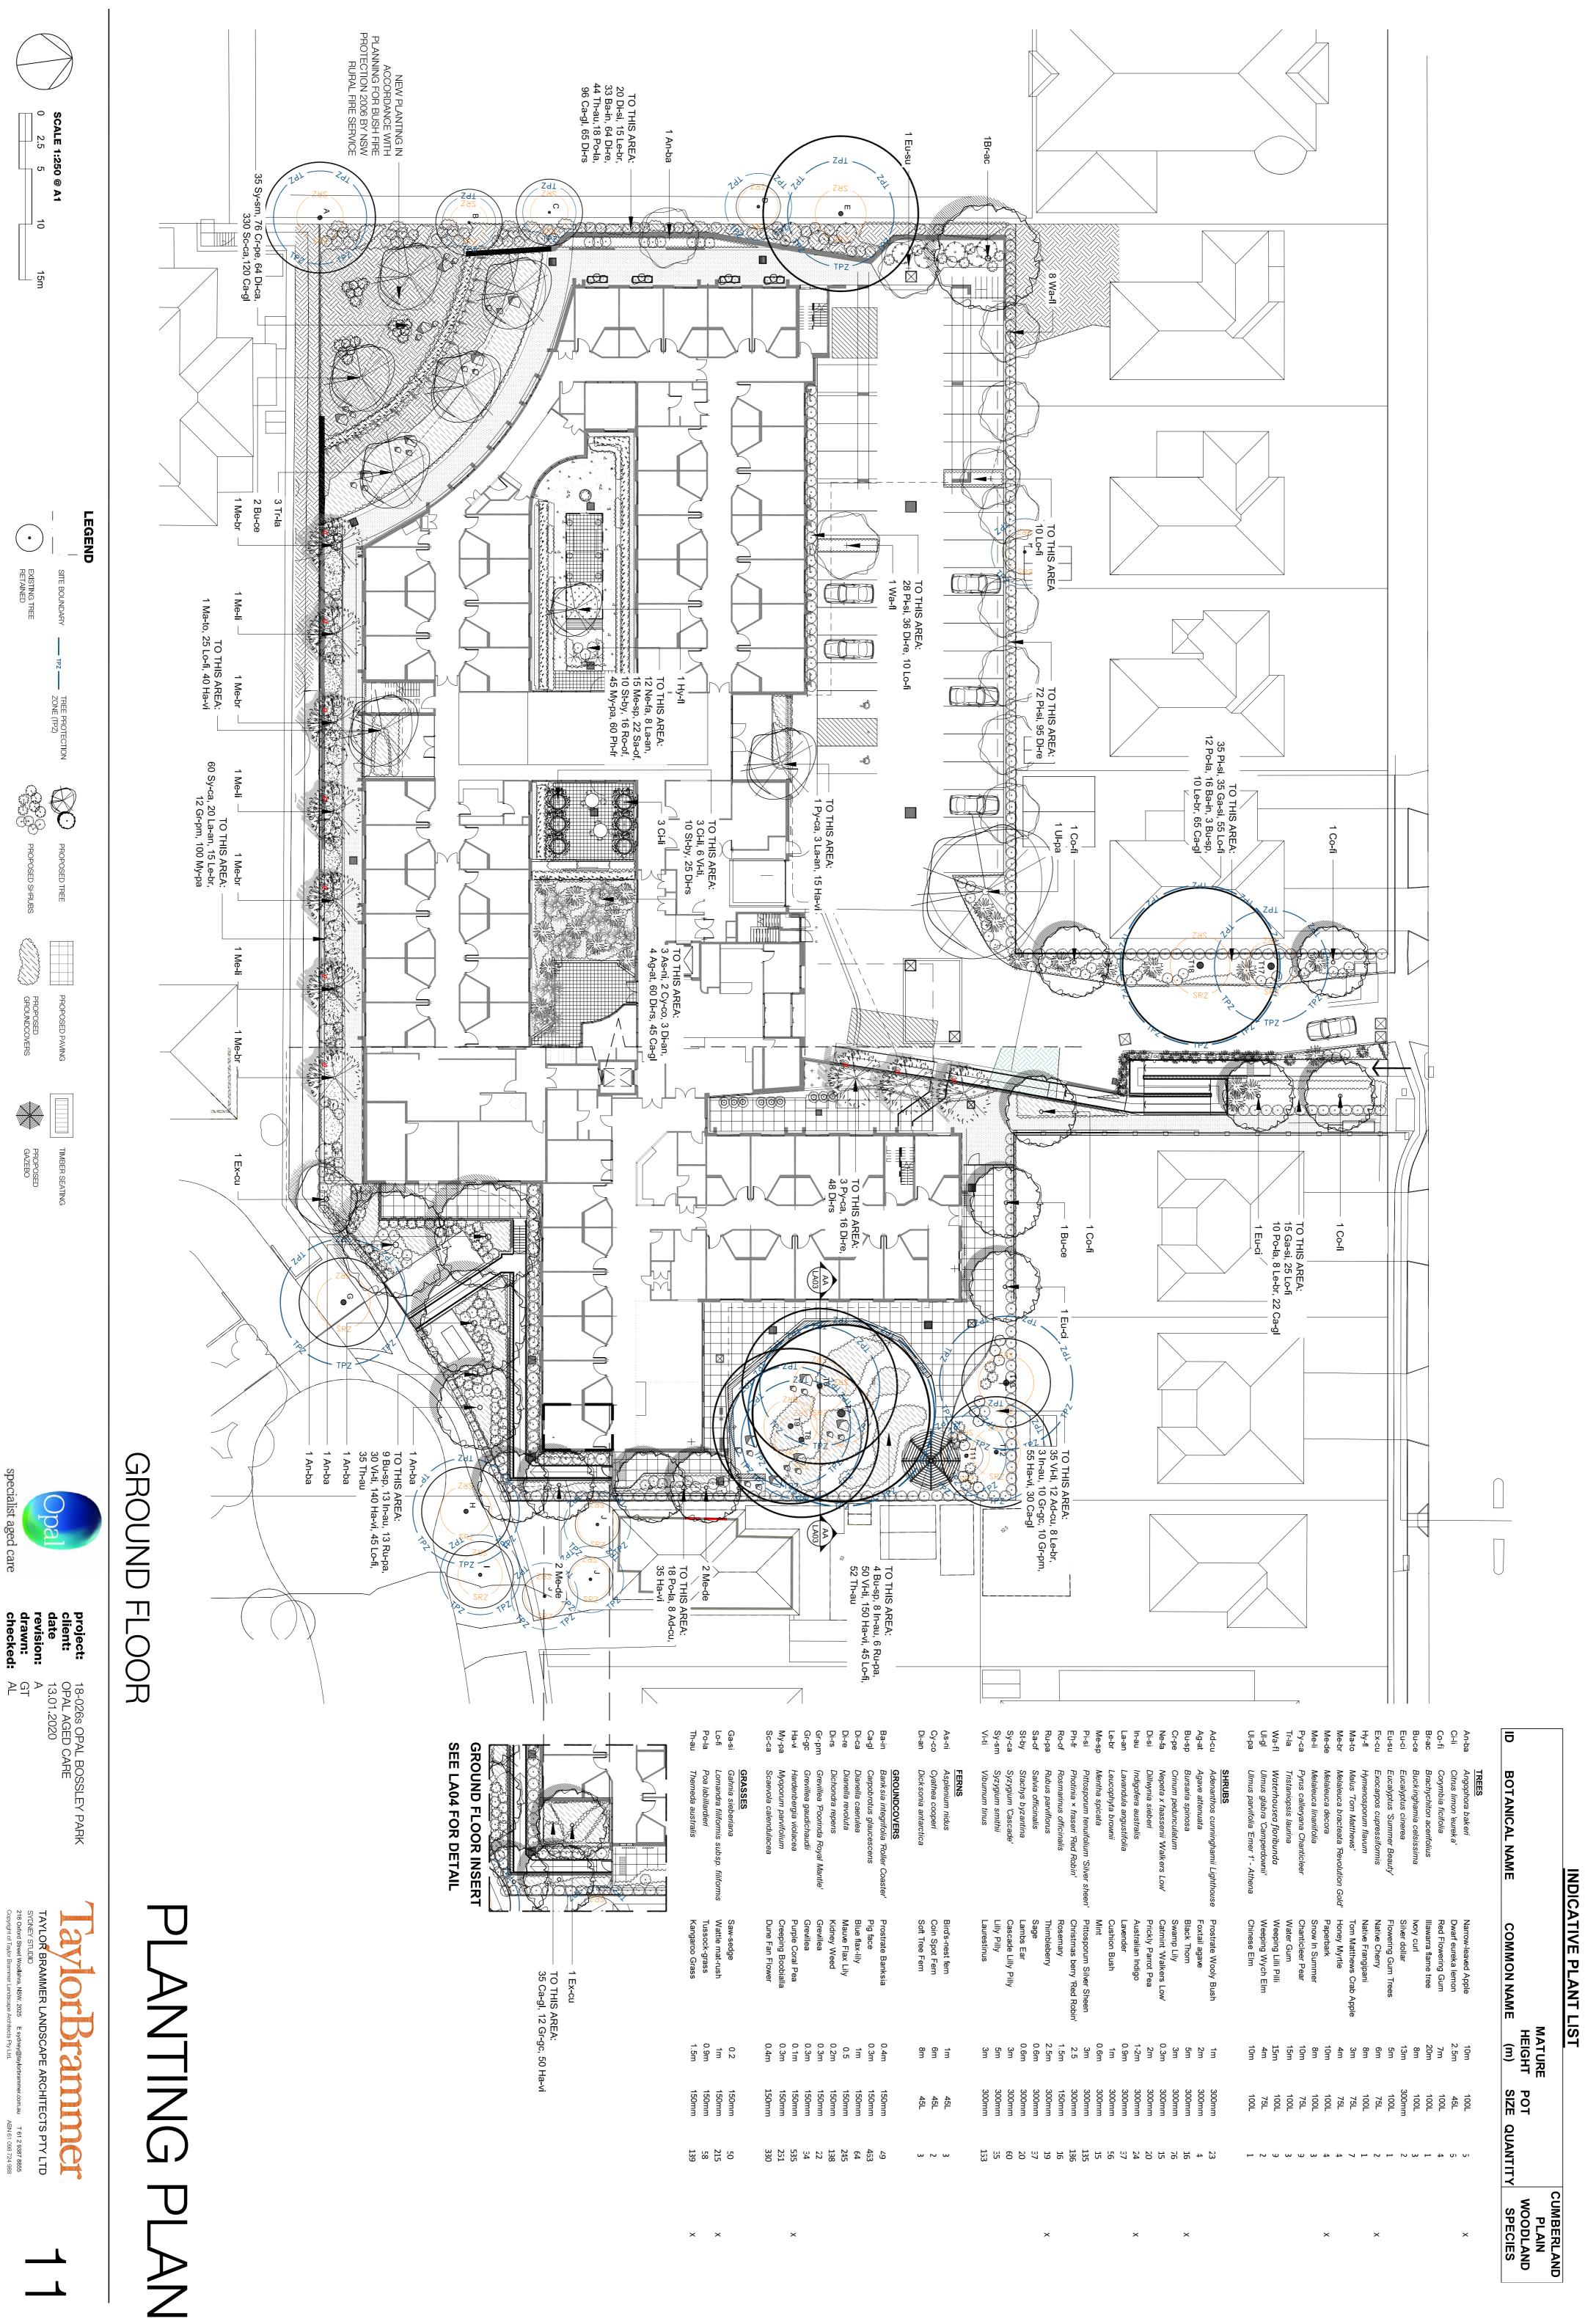

specialist aged

SCALE 1:250 ( 0 2.5 5

1 6

**® A** 

Prostrate Banksia
Pig face
Blue flax-lily
Mauve Flax Lily
Kidney Weed

0.4m 0.3m 1m 0.5 0.2m 0.2m 0.3m 0.3m 0.3m 0.3m

150mm 150mm 150mm 150mm 150mm 150mm 150mm 150mm

49 463 64 245 198 22 34 535 251 330

Saw-sedge
Wattle mat-rush
Tussock-grass
Kangaroo Grass

0.2 1m 0.9m 1.5m

50 215 58 139 Purple Coral Pea Creeping Boobialla Dune Fan Flower Lambs Ear
Cascade Lilly Pilly
Lilly Pilly
Laurestinus

Rosemary Thimbleberry

Pittosporum Silver Sheen Christmas berry 'Red Robin'

0.3m 2m 1-2m 0.9m 1m 0.6m 3m 2.5 1.5m 2.5m 0.6m 0.6m 3m 3m

300mm 300mm

shion Bush

Bird's-nest fern Coin Spot Fern Soft Tree Fern

45L 45L Prostrate Wooly Bush Foxtail agave Black Thorn Swamp Lily Catmint 'Walkers Low' Prickly Parrot Pea Australian Indigo Water Gum Weeping Lilli Pilli Weeping Wych Elm Chinese Elm

Snow In Summer Chanticleer Pear

Flowering Gum Trees
Native Cherry
Native Frangipani
Tom Matthews Crab Apple
Honey Myrtle
Paperbark

10m 2.5m 7m 20m 8m 13m 5m 6m 6m 8m 10m 10m 15m 15m

100L 45L 100L 100L 300mm 100L 75L 100L 75L 100L 100L 75L 100L 100L

Narrow-leaved Apple
Dwarf eureka lemon
Red Flowering Gum
Illawarra flame tree

INDICATIVE PLANT LIST

COMMON NAME

MATURE HEIGHT (m)

POT SIZE

QUANTITY

CUMBERLAND
PLAIN
WOODLAND
SPECIES

project:
client:
date
revision:
drawn:
checked:

18-026s OPAL BOSSLEY PARK OPAL AGED CARE 13.01.2020 A GT AL

LEGEND